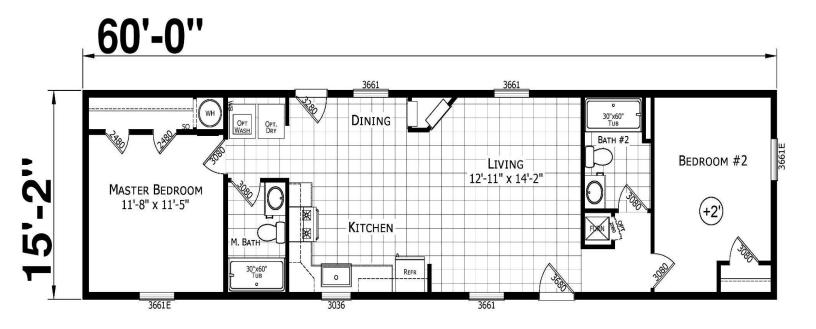

# DISPLAY MODEL FOR SALE

Steeler - Redman Northwood - 16x60 2 bed 2 bath 910 sq ft

#### **Home Features**

Vinyl Flooring Living Room
White MDF Cabinets
Stainless Steel Farm Sink
Additional Footage in Bedroom #2
Comfort Height Toilet
18 Cu Ft Fridge and Gas Stove
Gas Furnace
Tub/Shower - Main Bathroom
R-19 Sidewall Insulation
R-22 Roof Insulation
Architectural Shingles
Water Shut Off Valves
Red Raised Panel Shutters
Flint Vinyl Siding Color