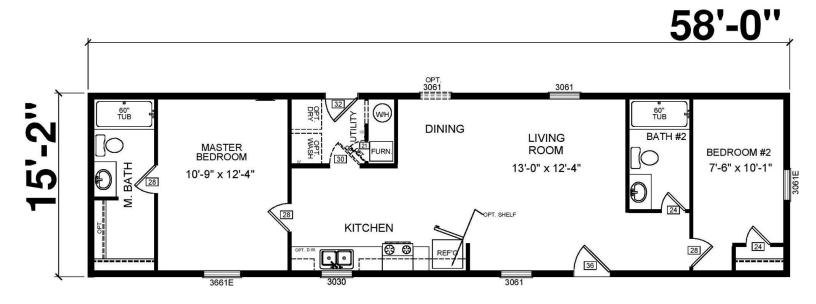

# DISPLAY MODEL FOR SALE

Seahawk - Redman Advantage - 16x58 2 bed 2 bath 880 sq ft

## **Home Features**

Vinyl Flooring Throughout Creston Oak MDF Cabinets White Vinyl Wall Covering 18 Cu Ft Fridge

Gas Furnace

**Deluxe Gas Stove** 

Dishwasher Installed

Prep For Ceiling Fan

Walk in Shower

R-19 Sidewall Insulation