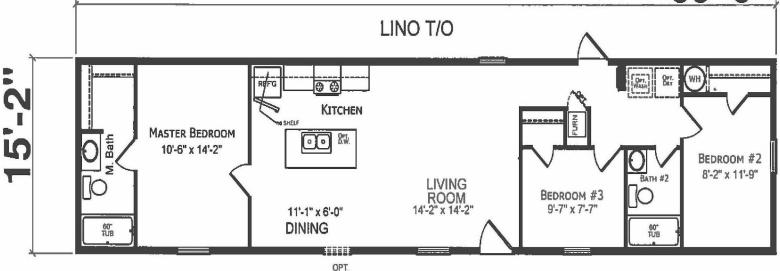

#### Ram - Redman Advantage - 16x66 2 bed 2 bath 880 sq ft

66'-0"

#### **Home Features**

Vinyl Flooring Throughout Creston Oak MDF Cabinets White Vinyl Wall Covering 18 Cu Ft Fridge Gas Furnace Deluxe Gas Stove Dishwasher Installed Tub/Shower - Hall Bathroom Walk in Shower - Primary Bathroom R-19 Sidewall Insulation R-22 Roof Insulation R-22 Roof Insulation Architectural Shingles Water Shut Off Valves Red Raised Panel Shutters Clay Vinyl Siding Color