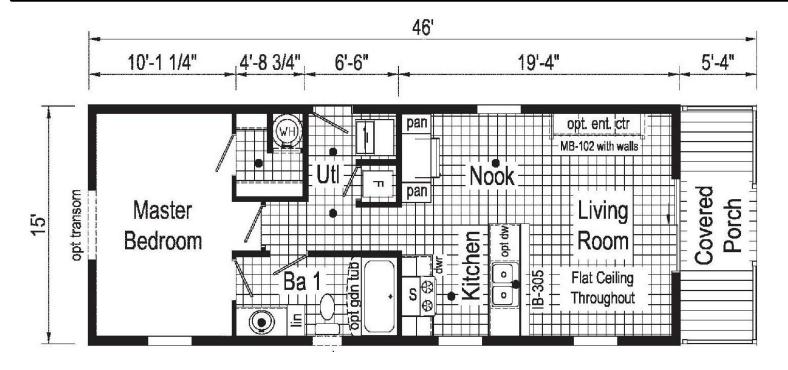

# **DISPLAY MODEL FOR SALE**

JET - Commodore Bungalow - 16x46 1 bed 1 bath 690 sq ft

# **Home Features**

Sliding Glass Door Front Covered Front Porch Wood Decking Vinyl Railings with Black Porch Spindles 12x52 Transom Window in BR 3-Arm Light in Nook Recessed Lights Throughout Home **Electric Water Heater** 20 Cu. Ft. Refrigerator Installed Gas Range and Microwave Installed Vinyl Flooring Throughout Mini Blinds **Upgraded Edge on Countertops** White Oak Cabinets Contemporary Black Cabinet Pulls **Drawer over Door Cabinets** 42" Kitchen Cabinets Shower Stall in Bath R-19 Sidewall Insulation R-25 Ceiling Insulation