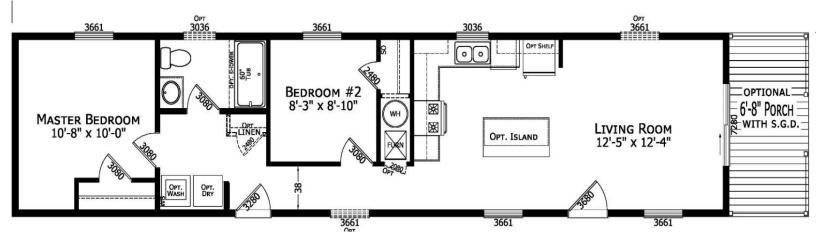

#### Commander - Redman Advantage - 14x62 2 bed 1 bath 837 sq ft

#### **Home Features**

6'8" Front Covered Porch Sliding Glass Door at Porch Vinyl Flooring Throughout Creston Oak MDF Cabinets Deluxe Gas Stove Gas Furnace Dishwasher and Microwave Additional Optional Windows Tub/Shower - Main Bathroom R-19 Sidewall Insulation R-22 Roof Insulation R-22 Roof Insulation Architectural Shingles Water Shut Off Valves Kitchen Island White Vinyl Siding Color