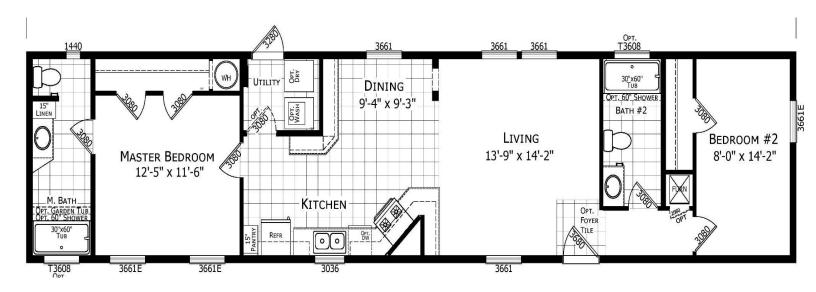

# DISPLAY MODEL FOR SALE

Chief - Redman Northwood - 16x66 2 bed 2 bath 1,001 sq ft

#### **Home Features**

Carpet - Living Room and Bedrooms
Timberwolf Grey 42" Overhead Cabinets
Cabinets Over Refrigerator
Upgraded Molding Throughout House
Ceiling Fan Installed - Living Room
Deluxe Gas Stove
Gas Furnace
Walk in Shower - Main Bathroom
R-19 Sidewall Insulation
R-22 Roof Insulation