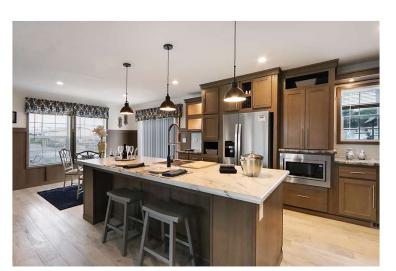

# KITCHEN

STAINLESS STEEL RANGE HOOD

REDMAN 🐴 HOMES.

62

UK2 FARM SINK WITH GOOSENECK FAUCET

## KITCHEN

DRAWER BANK

-

FULL COUNTER TO

SOUTHSIDE TILE FULL COUTNER TO CABINET

STAINLESS STEEL APPLIANCES COOK TOP BUILT IN OVEN BUILT IN MICROWAVE RANGE HOOD SBS FRIDGE DISHWASHER

STAINLESS FARM SINK WITH GOOSENECK FAUCET

POT FILLER BEHIND RANGE

**GLASS CNTR TO CAB BACKSPLASH** 

**CRESCENT EDGE** 

PUCK LIGHTS OVER SINK

DRAWER OVER DOOR BASE CABINETS

STAINLESS STEEL APPLIANCES SLIDE IN GAS/ELECT RANGE BUILT IN MICROWAVE RANGE HOOD SBS FRIDGE DISHWASHER

STAINLESS FARM SINK WITH ACCESSORIES & GOOSENECK FAUCET W/BLACK ACCENTS