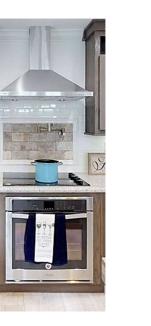

# KITCHEN

STAINLESS STEEL RANGE HOOD

REDMAN 🐴 HOMES.

62

UK2 FARM SINK WITH GOOSENECK FAUCET

STAINLESS STEEL APPLIANCES COOK TOP BUILT IN OVEN BUILT IN MICROWAVE RANGE HOOD SBS FRIDGE DISHWASHER

STAINLESS FARM SINK WITH GOOSENECK FAUCET

POT FILLER BEHIND RANGE

**GLASS CNTR TO CAB BACKSPLASH** 

**CRESCENT EDGE** 