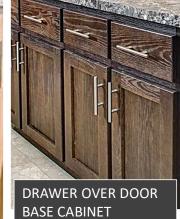

PUCK LIGHTS OVER SINK

DRAWER OVER DOOR BASE CABINETS

STAINLESS STEEL APPLIANCES SLIDE IN GAS/ELECT RANGE BUILT IN MICROWAVE RANGE HOOD SBS FRIDGE DISHWASHER

STAINLESS FARM SINK WITH ACCESSORIES & GOOSENECK FAUCET W/BLACK ACCENTS

PUCK LIGHTS OVER SINK

DRAWER OVER DOOR BASE CABINETS