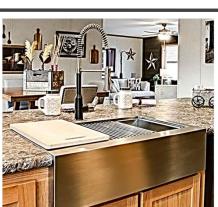

# KITCHEN

STAINLESS STEEL RANGE HOOD

REDMAN 🐴 HOMES.

62

UK2 FARM SINK WITH GOOSENECK FAUCET