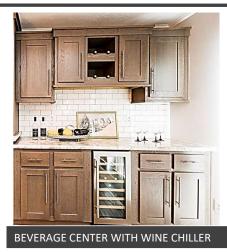

ND



FULL PORCH ON GABLE END







SW PORCH



**DECO DORMER #5 TEAK SHAKES** 



**3/12 DOUBLE EAVE DORMER** W/DECO DORMER & FULL BOX BAY



5/12 SHIP LOOSE DORMER



**3/12 DOUBLE EAVE DORMER** 

SW ENDWALL EYEBROW



50" ELECTRIC FIREPLACE WITH COUNTERTOP AND SOUTHSIDE BRICK



AND THOMPSON WOOD PLANK



50" ELECTRIC FIREPLACE WITH THOMPSON WOOD PLANK

FIREPLACES



#### GREY OR BROWN HALF STONE SURROUND, AVAILABLE IN WOOD OR GAS INSERT







REDMAN 🕎 HOMES.



### 2 BULB NICKEL LIGHT





LED RECESSED LIGHT



### PENDANT LIGHTS



BLACK SHADE

NICKEL





CHANDELIER





## INTERIOR

WOOD PLANK FEATURE WALL







REDMAN 🕎 HOMES.









# KITCHEN

STAINLESS STEEL RANGE HOOD

REDMAN 🐴 HOMES.



62



UK2 FARM SINK WITH GOOSENECK FAUCET









## KITCHEN



DRAWER BANK







-







FULL COUNTER TO



SOUTHSIDE TILE FULL COUTNER TO CABINET



### KITCHEN TILE BACKSPLASH















## EXTERIOR DOORS & WINDOWS

### PICTURE WINDOWS





REDMAN 🕎 HOMES.



















### SURFACE MOUNT COZ BOX



# VANITY OPTIONS





REDMAN 🕎 HOMES.

FRAMED MIRROR 1 ROW GLASS TILE BACKSPLASH









**RADIANT SPA:** 

DESIGNER SINKS & FAUCETS 48X60 AGILE SHOWER LINEN / ROBE CABINET FREE STANDING TUB WITH FLOOR MOUNT FAUCET LED RECESSED LIGHTS TILE BACKSPLASH SHOWER TOWER BUMP OUT AT TUB





MINI RADIANT SPA:

SCALED DOWN VERSION WITH 60" FIBERGLASS SHOWER



36"x60 SHWR

REDMAN 🟫 HOMES.



## METAL ROOF

|          |       | - jei     |                 |
|----------|-------|-----------|-----------------|
| BURGUNDY | BLACK | EVERGREEN | GALLERY<br>BLUE |
|          |