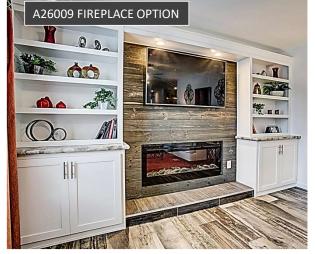

5/12 SHIP LOOSE DORMER

**3/12 DOUBLE EAVE DORMER** 

SW ENDWALL EYEBROW

50" ELECTRIC FIREPLACE WITH COUNTERTOP AND SOUTHSIDE BRICK

AND THOMPSON WOOD PLANK

50" ELECTRIC FIREPLACE WITH THOMPSON WOOD PLANK

FIREPLACES

#### GREY OR BROWN HALF STONE SURROUND, AVAILABLE IN WOOD OR GAS INSERT

REDMAN 🕎 HOMES.