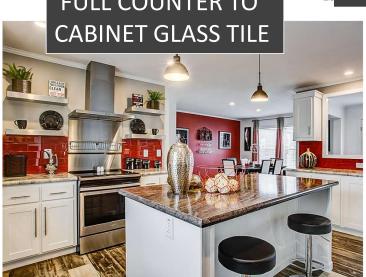

## KITCHEN

DRAWER BANK

-

FULL COUNTER TO

SOUTHSIDE TILE FULL COUTNER TO CABINET