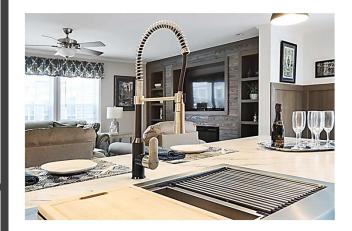

## KITCHEN

DRAWER BANK

-

FULL COUNTER TO

SOUTHSIDE TILE FULL COUTNER TO CABINET