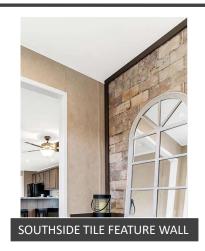

## KITCHEN

DRAWER BANK

-

FULL COUNTER TO

SOUTHSIDE TILE FULL COUTNER TO CABINET