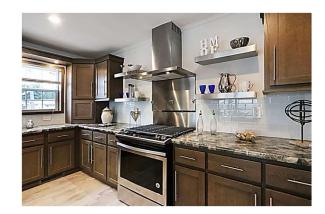

OVERHEAD CABINET WITH BIFOLD LIFTERS, GLASS & PUCK LIGHTS

**GLASS CNTR TO CAB BACKSPLASH** 

**CRESCENT EDGE** 

STAINLESS STEEL BACKSPLASH BEHIND RANGE WITH COOLING RACKS

STAINLESS STEEL FLOATING SHELVES ON EACH SIDE OF RANGE

PUCK LIGHTS OVER SINK

DRAWER OVER DOOR BASE CABINETS