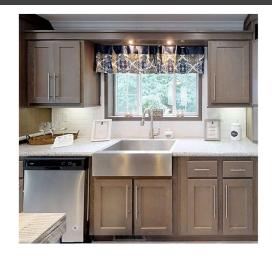

# KITCHEN

STAINLESS STEEL RANGE HOOD

REDMAN 🐴 HOMES.

62

UK2 FARM SINK WITH GOOSENECK FAUCET

PUCK LIGHTS OVER SINK

DRAWER OVER DOOR BASE CABINETS

STAINLESS STEEL APPLIANCES SLIDE IN GAS/ELECT RANGE BUILT IN MICROWAVE RANGE HOOD SBS FRIDGE DISHWASHER

STAINLESS FARM SINK WITH ACCESSORIES & GOOSENECK FAUCET W/BLACK ACCENTS

PUCK LIGHTS OVER SINK

DRAWER OVER DOOR BASE CABINETS