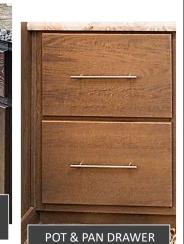

## KITCHEN

DRAWER BANK

-

FULL COUNTER TO

SOUTHSIDE TILE FULL COUTNER TO CABINET