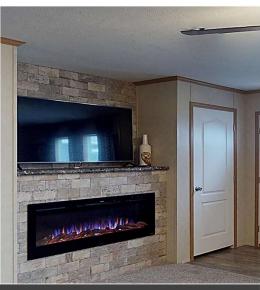

5/12 SHIP LOOSE DORMER

**3/12 DOUBLE EAVE DORMER** 

SW ENDWALL EYEBROW

50" ELECTRIC FIREPLACE WITH COUNTERTOP AND SOUTHSIDE BRICK

AND THOMPSON WOOD PLANK

50" ELECTRIC FIREPLACE WITH THOMPSON WOOD PLANK

FIREPLACES

#### GREY OR BROWN HALF STONE SURROUND, AVAILABLE IN WOOD OR GAS INSERT

REDMAN 🕎 HOMES.