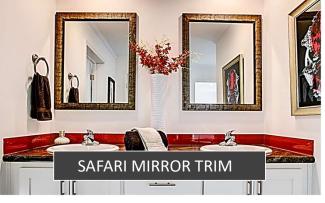

# VANITY OPTIONS

REDMAN 🕎 HOMES.

FRAMED MIRROR 1 ROW GLASS TILE BACKSPLASH

**RADIANT SPA:** 

DESIGNER SINKS & FAUCETS 48X60 AGILE SHOWER LINEN / ROBE CABINET FREE STANDING TUB WITH FLOOR MOUNT FAUCET LED RECESSED LIGHTS TILE BACKSPLASH SHOWER TOWER BUMP OUT AT TUB