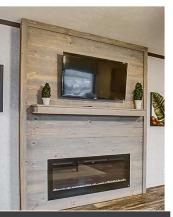

5/12 SHIP LOOSE DORMER

**3/12 DOUBLE EAVE DORMER** 

SW ENDWALL EYEBROW

50" ELECTRIC FIREPLACE WITH COUNTERTOP AND SOUTHSIDE BRICK

AND THOMPSON WOOD PLANK

50" ELECTRIC FIREPLACE WITH THOMPSON WOOD PLANK

FIREPLACES