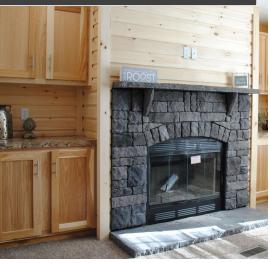

5/12 SHIP LOOSE DORMER

**3/12 DOUBLE EAVE DORMER** 

SW ENDWALL EYEBROW

50" ELECTRIC FIREPLACE WITH COUNTERTOP AND SOUTHSIDE BRICK

AND THOMPSON WOOD PLANK

50" ELECTRIC FIREPLACE WITH THOMPSON WOOD PLANK

FIREPLACES

#### GREY OR BROWN HALF STONE SURROUND, AVAILABLE IN WOOD OR GAS INSERT

REDMAN 🕎 HOMES.