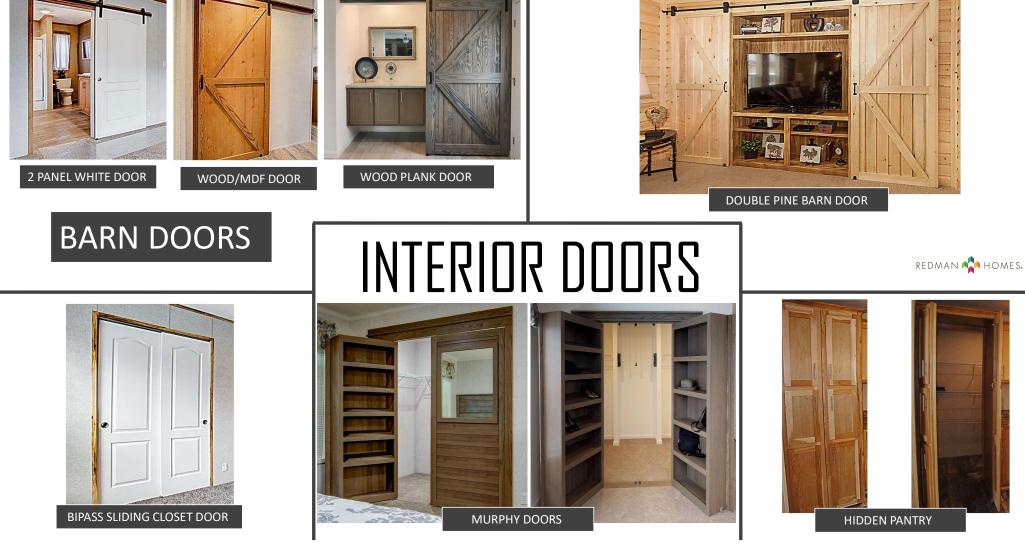

## 2020 PHOTO GUIDE





3/12 - 24' DORMER



**DECO DORMER #5 WHITE SHAKES** HALF PORCH ON GABLE END



FULL PORCH ON GABLE END







SW PORCH



**DECO DORMER #5 TEAK SHAKES** 



**3/12 DOUBLE EAVE DORMER** W/DECO DORMER & FULL BOX BAY



5/12 SHIP LOOSE DORMER



**3/12 DOUBLE EAVE DORMER** 

SW ENDWALL EYEBROW



50" ELECTRIC FIREPLACE WITH COUNTERTOP AND SOUTHSIDE BRICK



AND THOMPSON WOOD PLANK



50" ELECTRIC FIREPLACE WITH THOMPSON WOOD PLANK

FIREPLACES



#### GREY OR BROWN HALF STONE SURROUND, AVAILABLE IN WOOD OR GAS INSERT







REDMAN 🕎 HOMES.



### 2 BULB NICKEL LIGHT





LED RECESSED LIGHT



### PENDANT LIGHTS



BLACK SHADE

NICKEL





CHANDELIER





## INTERIOR

WOOD PLANK FEATURE WALL







REDMAN 🕎 HOMES.









# KITCHEN

STAINLESS STEEL RANGE HOOD

REDMAN 🐴 HOMES.



62



UK2 FARM SINK WITH GOOSENECK FAUCET









## KITCHEN



DRAWER BANK







-







FULL COUNTER TO



SOUTHSIDE TILE FULL COUTNER TO CABINET



### KITCHEN TILE BACKSPLASH















## EXTERIOR DOORS & WINDOWS

### PICTURE WINDOWS





REDMAN 🕎 HOMES.



















### SURFACE MOUNT COZ BOX



# VANITY OPTIONS





REDMAN 🕎 HOMES.

FRAMED MIRROR 1 ROW GLASS TILE BACKSPLASH









**RADIANT SPA:** 

DESIGNER SINKS & FAUCETS 48X60 AGILE SHOWER LINEN / ROBE CABINET FREE STANDING TUB WITH FLOOR MOUNT FAUCET LED RECESSED LIGHTS TILE BACKSPLASH SHOWER TOWER BUMP OUT AT TUB





MINI RADIANT SPA:

SCALED DOWN VERSION WITH 60" FIBERGLASS SHOWER



36"x60 SHWR

REDMAN 🟫 HOMES.



## METAL ROOF

|          |