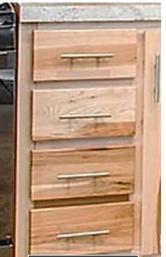

## KITCHEN

DRAWER BANK

-

FULL COUNTER TO

SOUTHSIDE TILE FULL COUTNER TO CABINET