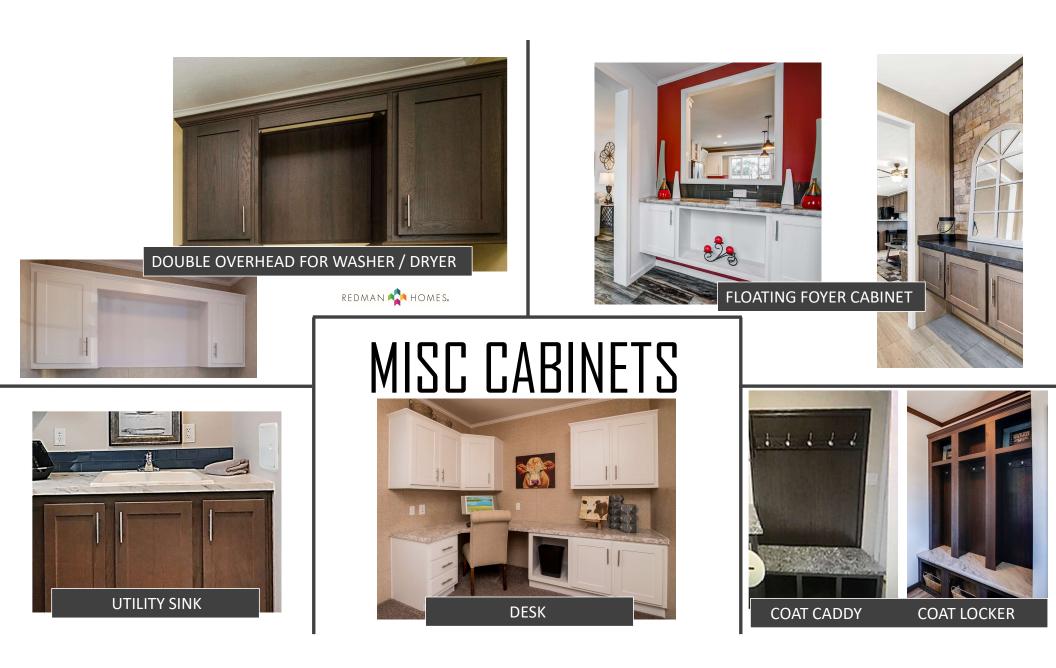

TURE WALL







REDMAN 🕎 HOMES.









# KITCHEN

STAINLESS STEEL RANGE HOOD

REDMAN 🐴 HOMES.



62



UK2 FARM SINK WITH GOOSENECK FAUCET









## KITCHEN



DRAWER BANK







-







FULL COUNTER TO



SOUTHSIDE TILE FULL COUTNER TO CABINET



### KITCHEN TILE BACKSPLASH















## EXTERIOR DOORS & WINDOWS

### PICTURE WINDOWS





REDMAN 🕎 HOMES.



















### SURFACE MOUNT COZ BOX



# VANITY OPTIONS





REDMAN 🕎 HOMES.

FRAMED MIRROR 1 ROW GLASS TILE BACKSPLASH









**RADIANT SPA:** 

DESIGNER SINKS & FAUCETS 48X60 AGILE SHOWER LINEN / ROBE CABINET FREE STANDING TUB WITH FLOOR MOUNT FAUCET LED RECESSED LIGHTS TILE BACKSPLASH SHOWER TOWER BUMP OUT AT TUB





MINI RADIANT SPA:

SCALED DOWN VERSION WITH 60" FIBERGLASS SHOWER



36"x60 SHWR

REDMAN 🟫 HOMES.



## METAL ROOF

|          |       | - jei     |                 |
|----------|-------|-----------|-----------------|
| BURGUNDY | BLACK | EVERGREEN | GALLERY<br>BLUE |
|          |       |           |                 |
|          |       |           |                 |
|          |       |           |                 |
|          |       |           |                 |
|          |       |           |                 |
|          |       |           |                 |
|          |       |           |                 |
|          |       |           |                 |
|          |       |           |                 |







STAINLESS STEEL APPLIANCES COOK TOP BUILT IN OVEN BUILT IN MICROWAVE RANGE HOOD SBS FRIDGE DISHWASHER



STAINLESS FARM SINK WITH GOOSENECK FAUCET

POT FILLER BEHIN