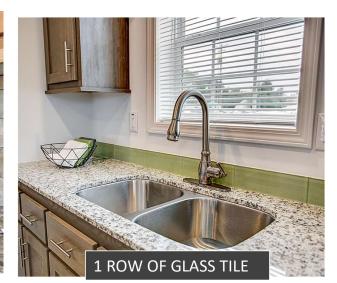

# VANITY OPTIONS

REDMAN 🕎 HOMES.

FRAMED MIRROR 1 ROW GLASS TILE BACKSPLASH

**RADIANT SPA:** 

DESIGNER SINKS & FAUCETS 48X60 AGILE SHOWER LINEN / ROBE CABINET FREE STANDING TUB WITH FLOOR MOUNT FAUCET LED RECESSED LIGHTS TILE BACKSPLASH SHOWER TOWER BUMP OUT AT TUB