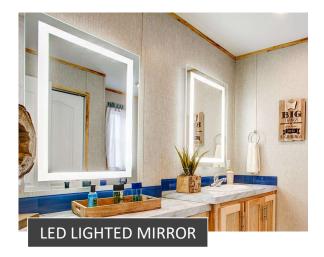

** 

SW ENDWALL EYEBROW



50" ELECTRIC FIREPLACE WITH COUNTERTOP AND SOUTHSIDE BRICK



AND THOMPSON WOOD PLANK



50" ELECTRIC FIREPLACE WITH THOMPSON WOOD PLANK

FIREPLACES



#### GREY OR BROWN HALF STONE SURROUND, AVAILABLE IN WOOD OR GAS INSERT







REDMAN 🕎 HOMES.



### 2 BULB NICKEL LIGHT





LED RECESSED LIGHT



### PENDANT LIGHTS



BLACK SHADE

NICKEL





CHANDELIER





## INTERIOR

WOOD PLANK FEATURE WALL







REDMAN 🕎 HOMES.









# KITCHEN

STAINLESS STEEL RANGE HOOD

REDMAN 🐴 HOMES.



62



UK2 FARM SINK WITH GOOSENECK FAUCET









## KITCHEN



DRAWER BANK







-







FULL COUNTER TO



SOUTHSIDE TILE FULL COUTNER TO CABINET



### KITCHEN TILE BACKSPLASH















## EXTERIOR DOORS & WINDOWS

### PICTURE WINDOWS





REDMAN 🕎 HOMES.



















### SURFACE MOUNT COZ BOX



# VANITY OPTIONS





REDMAN 🕎 HOMES.

FRAMED MIRROR 1 ROW GLASS TILE BACKSPLASH









**RADIANT SPA:** 

DESIGNER SINKS & FAUCETS 48X60 AGILE SHOWER LINEN / ROBE CABINET FREE STANDING TUB WITH FLOOR MOUNT FAUCET LED RECESSED LIGHTS TILE BACKSPLASH SHOWER TOWER BUMP OUT AT TUB





MINI RADIANT SPA:

SCALED DOWN VERSION WITH 60" FIBERGLASS SHOWER



36"x60 SHWR

REDMAN 🟫 HOMES.



## METAL ROOF

|          |       | - jei     |                 |
|----------|-------|-----------|-----------------|
| BURGUNDY | BLACK | EVERGREEN | GALLERY<br>BLUE |
|          |       |           |                 |
|          |       |           |                 |
|          |       |           |                 |
|          |       |           |                 |
|