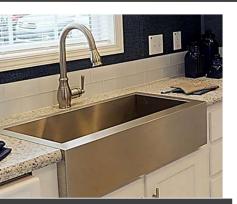

# KITCHEN

STAINLESS STEEL RANGE HOOD

REDMAN 🐴 HOMES.

62

UK2 FARM SINK WITH GOOSENECK FAUCET