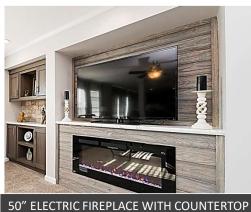

5/12 SHIP LOOSE DORMER

**3/12 DOUBLE EAVE DORMER** 

SW ENDWALL EYEBROW

50" ELECTRIC FIREPLACE WITH COUNTERTOP AND SOUTHSIDE BRICK

AND THOMPSON WOOD PLANK

50" ELECTRIC FIREPLACE WITH THOMPSON WOOD PLANK

FIREPLACES