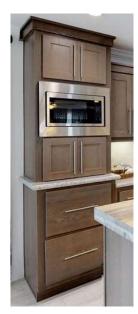

STAINLESS STEEL APPLIANCES COOK TOP BUILT IN OVEN BUILT IN MICROWAVE RANGE HOOD SBS FRIDGE DISHWASHER

STAINLESS FARM SINK WITH GOOSENECK FAUCET

POT FILLER BEHIND RANGE

**GLASS CNTR TO CAB BACKSPLASH** 

**CRESCENT EDGE** 