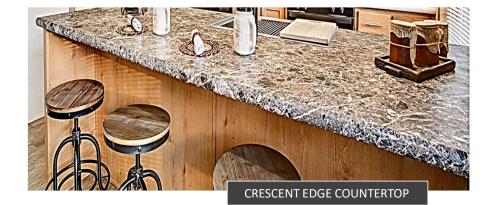

STAINLESS STEEL APPLIANCES COOK TOP BUILT IN OVEN BUILT IN MICROWAVE RANGE HOOD SBS FRIDGE DISHWASHER

STAINLESS FARM SINK WITH GOOSENECK FAUCET

POT FILLER BEHIND RANGE

**GLASS CNTR TO CAB BACKSPLASH** 

**CRESCENT EDGE** 

OVERHEAD CABINET WITH BIFOLD LIFTERS, GLASS & PUCK LIGHTS

**GLASS CNTR TO CAB BACKSPLASH** 

**CRESCENT EDGE** 

STAINLESS STEEL BACKSPLASH BEHIND RANGE WITH COOLING RACKS

STAINLESS STEEL FLOATING SHELVES ON EACH SIDE OF RANGE