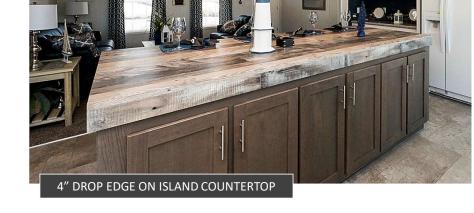

RMER #5 WHITE SHAKES** HALF PORCH ON GABLE END



FULL PORCH ON GABLE END







SW PORCH



**DECO DORMER #5 TEAK SHAKES** 



**3/12 DOUBLE EAVE DORMER** W/DECO DORMER & FULL BOX BAY



5/12 SHIP LOOSE DORMER



**3/12 DOUBLE EAVE DORMER** 

SW ENDWALL EYEBROW



50" ELECTRIC FIREPLACE WITH COUNTERTOP AND SOUTHSIDE BRICK



AND THOMPSON WOOD PLANK



50" ELECTRIC FIREPLACE WITH THOMPSON WOOD PLANK

FIREPLACES



#### GREY OR BROWN HALF STONE SURROUND, AVAILABLE IN WOOD OR GAS INSERT







REDMAN 🕎 HOMES.



### 2 BULB NICKEL LIGHT





LED RECESSED LIGHT



### PENDANT LIGHTS



BLACK SHADE

NICKEL





CHANDELIER





## INTERIOR

WOOD PLANK FEATURE WALL







REDMAN 🕎 HOMES.









# KITCHEN

STAINLESS STEEL RANGE HOOD

REDMAN 🐴 HOMES.



62



UK2 FARM SINK WITH GOOSENECK FAUCET









## KITCHEN



DRAWER BANK







-







FULL COUNTER TO



SOUTHSIDE TILE FULL COUTNER TO CABINET



### KITCHEN TILE BACKSPLASH















## EXTERIOR DOORS & WINDOWS

### PICTURE WINDOWS





REDMAN 🕎 HOMES.



















### SURFACE MOUNT COZ BOX



# VANITY OPTIONS





REDMAN 🕎 HOMES.

FRAMED MIRROR 1 ROW GLASS TILE BACKSPLASH









**RADIANT SPA:** 

DESIGNER SINKS & FAUCETS 48X60 AGILE SHOWER LINEN / ROBE CABINET FREE STANDING TUB WITH FLOOR MOUNT FAUCET LED RECESSED LIGHTS TILE BACKSPLASH SHOWER TOWER BUMP OUT AT TUB





MINI RADIANT SPA:

SCALED DOWN VERSION WITH 60" FIBERGLASS SHOWER



36"x60 SHWR

REDMAN 🟫 HOMES.



## METAL ROOF

|          |       | - jei     |                 |
|----------|-------|-----------|-----------------|
| BURGUNDY | BLACK | EVE