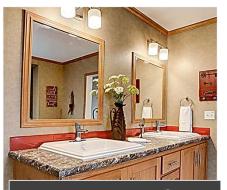

# VANITY OPTIONS

REDMAN 🕎 HOMES.

FRAMED MIRROR 1 ROW GLASS TILE BACKSPLASH

**RADIANT SPA:** 

DESIGNER SINKS & FAUCETS 48X60 AGILE SHOWER LINEN / ROBE CABINET FREE STANDING TUB WITH FLOOR MOUNT FAUCET LED RECESSED LIGHTS TILE BACKSPLASH SHOWER TOWER BUMP OUT AT TUB