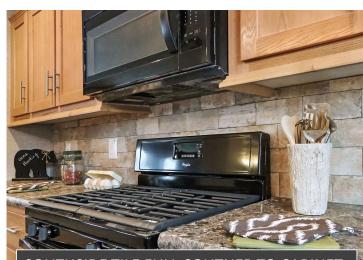

LE END







SW PORCH



**DECO DORMER #5 TEAK SHAKES** 



**3/12 DOUBLE EAVE DORMER** W/DECO DORMER & FULL BOX BAY



5/12 SHIP LOOSE DORMER



**3/12 DOUBLE EAVE DORMER** 

SW ENDWALL EYEBROW



50" ELECTRIC FIREPLACE WITH COUNTERTOP AND SOUTHSIDE BRICK



AND THOMPSON WOOD PLANK



50" ELECTRIC FIREPLACE WITH THOMPSON WOOD PLANK

FIREPLACES



#### GREY OR BROWN HALF STONE SURROUND, AVAILABLE IN WOOD OR GAS INSERT







REDMAN 🕎 HOMES.



### 2 BULB NICKEL LIGHT





LED RECESSED LIGHT



### PENDANT LIGHTS



BLACK SHADE

NICKEL





CHANDELIER





## INTERIOR

WOOD PLANK FEATURE WALL







REDMAN 🕎 HOMES.









# KITCHEN

STAINLESS STEEL RANGE HOOD

REDMAN 🐴 HOMES.



62



UK2 FARM SINK WITH GOOSENECK FAUCET









## KITCHEN



DRAWER BANK







-







FULL COUNTER TO



SOUTHSIDE TILE FULL COUTNER TO CABINET



### KITCHEN TILE BACKSPLASH















## EXTERIOR DOORS & WINDOWS

### PICTURE WINDOWS





REDMAN 🕎 HOMES.



















### SURFACE MOUNT COZ BOX



# VANITY OPTIONS





REDMAN 🕎 HOMES.

FRAMED MIRROR 1 ROW GLASS TILE BACKSPLASH









**RADIANT SPA:** 

DESIGNER SINKS & FAUCETS 48X60 AGILE SHOWER LINEN / ROBE CABINET FREE STANDING TUB WITH FLOOR MOUNT FAUCET LED RECESSED LIGHTS TILE BACKSPLASH SHOWER TOWER BUMP OUT AT TUB





MINI RADIANT SPA:

SCALED DOWN VERSION WITH 60" FIBERGLASS SHOWER



36"x60 SHWR

REDMAN 🟫 HOMES.



## METAL ROOF

|          |       | - jei     |                 |
|----------|-------|-----------|-----------------|
| BURGUNDY | BLACK | EVERGREEN | GALLERY<br>BLUE |
|          |       |           |