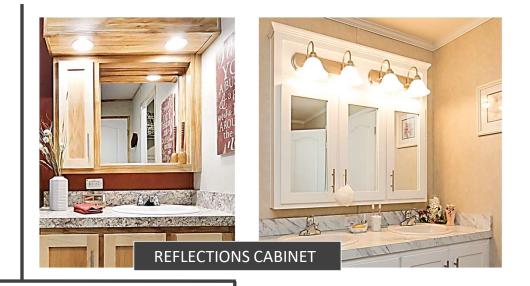

# VANITY OPTIONS

REDMAN 🕎 HOMES.

FRAMED MIRROR 1 ROW GLASS TILE BACKSPLASH

**RADIANT SPA:** 

DESIGNER SINKS & FAUCETS 48X60 AGILE SHOWER LINEN / ROBE CABINET FREE STANDING TUB WITH FLOOR MOUNT FAUCET LED RECESSED LIGHTS TILE BACKSPLASH SHOWER TOWER BUMP OUT AT TUB