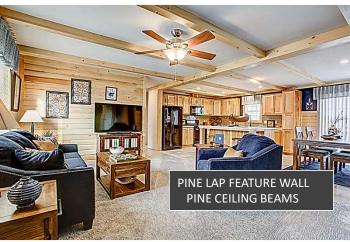

## 2020 PHOTO GUIDE





3/12 - 24' DORMER



**DECO DORMER #5 WHITE SHAKES** HALF PORCH ON GABLE END



FULL PORCH ON GABLE END







SW PORCH



**DECO DORMER #5 TEAK SHAKES** 



**3/12 DOUBLE EAVE DORMER** W/DECO DORMER & FULL BOX BAY



5/12 SHIP LOOSE DORMER



**3/12 DOUBLE EAVE DORMER** 

SW ENDWALL EYEBROW



50" ELECTRIC FIREPLACE WITH COUNTERTOP AND SOUTHSIDE BRICK



AND THOMPSON WOOD PLANK



50" ELECTRIC FIREPLACE WITH THOMPSON WOOD PLANK

FIREPLACES



#### GREY OR BROWN HALF STONE SURROUND, AVAILABLE IN WOOD OR GAS INSERT







REDMAN 🕎 HOMES.



### 2 BULB NICKEL LIGHT





LED RECESSED LIGHT



### PENDANT LIGHTS



BLACK SHADE

NICKEL





CHANDELIER





## INTERIOR

WOOD PLANK FEATURE WALL







REDMAN 🕎 HOMES.









# KITCHEN

STAINLESS STEEL RANGE HOOD

REDMAN 🐴 HOMES.



62



UK2 FARM SINK WITH GOOSENECK FAUCET









## KITCHEN



DRAWER BANK







-







FULL COUNTER TO



SOUTHSIDE TILE FULL COUTNER TO CABINET



### KITCHEN TILE BACKSPLASH















## EXTERIOR DOORS & WINDOWS

### PICTURE WINDOWS





REDMAN 🕎 HOMES.



















### SURFACE MOUNT COZ BOX



# VANITY OPTIONS





REDMAN 🕎 HOMES.

FRAMED MIRROR 1 ROW GLASS TILE BACKSPLASH









**RADIANT SPA:** 

DESIGNER SINKS & FAUCETS 48X60 AGILE SHOWER LINEN / ROBE CABINET FREE STANDING TUB WITH FLOOR MOUNT FAUCET LED RECESSED LIGHTS TILE BACKSPLASH SHOWER TOWER BUMP OUT AT TUB





MINI RADIANT SPA:

SCALED DOWN VERSION WITH 60" FIBERGLASS SHOWER



36"x60 SHWR

REDMAN 🟫 HOMES.



## METAL RO