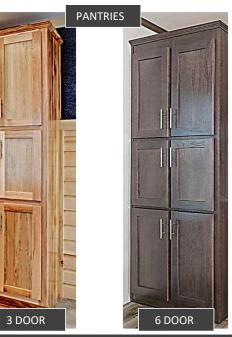

FULL PORCH ON GABLE END







SW PORCH



**DECO DORMER #5 TEAK SHAKES** 



**3/12 DOUBLE EAVE DORMER** W/DECO DORMER & FULL BOX BAY



5/12 SHIP LOOSE DORMER



**3/12 DOUBLE EAVE DORMER** 

SW ENDWALL EYEBROW



50" ELECTRIC FIREPLACE WITH COUNTERTOP AND SOUTHSIDE BRICK



AND THOMPSON WOOD PLANK



50" ELECTRIC FIREPLACE WITH THOMPSON WOOD PLANK

FIREPLACES



#### GREY OR BROWN HALF STONE SURROUND, AVAILABLE IN WOOD OR GAS INSERT







REDMAN 🕎 HOMES.



### 2 BULB NICKEL LIGHT





LED RECESSED LIGHT



### PENDANT LIGHTS



BLACK SHADE

NICKEL





CHANDELIER





## INTERIOR

WOOD PLANK FEATURE WALL







REDMAN 🕎 HOMES.









# KITCHEN

STAINLESS STEEL RANGE HOOD

REDMAN 🐴 HOMES.



62



UK2 FARM SINK WITH GOOSENECK FAUCET









## KITCHEN



DRAWER BANK







-







FULL COUNTER TO



SOUTHSIDE TILE FULL COUTNER TO CABINET



### KITCHEN TILE BACKSPLASH















## EXTERIOR DOORS & WINDOWS

### PICTURE WINDOWS





REDMAN 🕎 HOMES.



















### SURFACE MOUNT COZ BOX



# VANITY OPTIONS





REDMAN 🕎 HOMES.

FRAMED MIRROR 1 ROW GLASS TILE BACKSPLASH









**RADIANT SPA:** 

DESIGNER SINKS & FAUCETS 48X60 AGILE SHOWER LINEN / ROBE CABINET FREE STANDING TUB WITH FLOOR MOUNT FAUCET LED RECESSED LIGHTS TILE BACKSPLASH SHOWER TOWER BUMP OUT AT TUB





MINI RADIANT SPA:

SCALED DOWN VERSION WITH 60" FIBERGLASS SHOWER



36"x60 SHWR

REDMAN 🟫 HOMES.



## METAL ROOF

|          |       | - jei     |                 |
|----------|-------|-----------|-----------------|
| BURGUNDY | BLACK | EVERGREEN | GALLERY<br>BLUE |
|          |