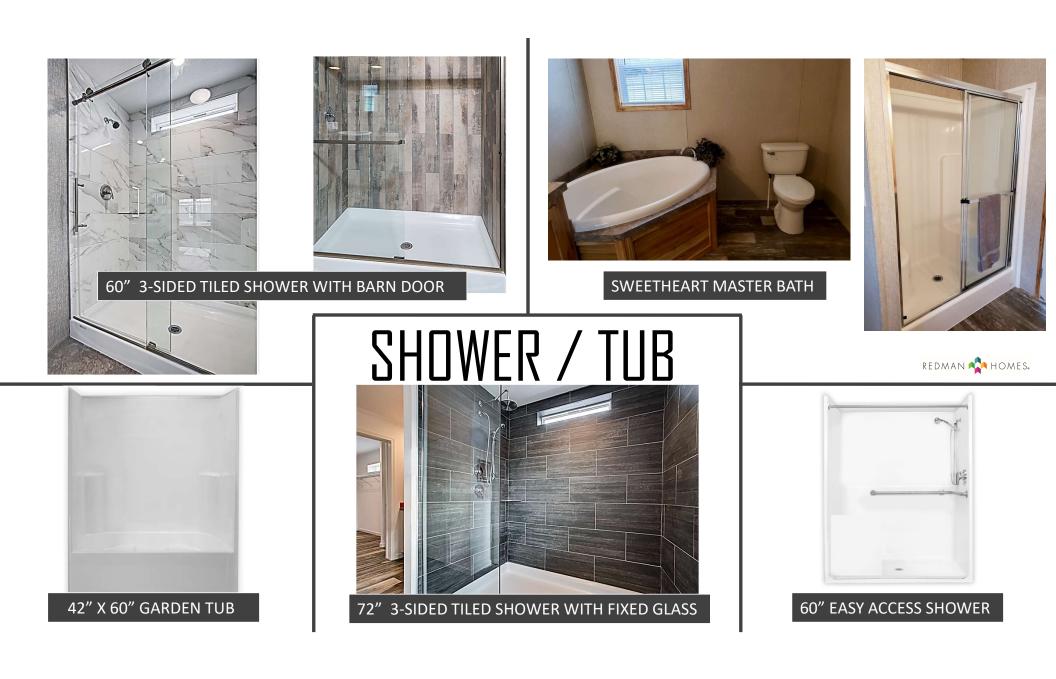

# VANITY OPTIONS

REDMAN 🕎 HOMES.

FRAMED MIRROR 1 ROW GLASS TILE BACKSPLASH

**RADIANT SPA:** 

DESIGNER SINKS & FAUCETS 48X60 AGILE SHOWER LINEN / ROBE CABINET FREE STANDING TUB WITH FLOOR MOUNT FAUCET LED RECESSED LIGHTS TILE BACKSPLASH SHOWER TOWER BUMP OUT AT TUB

MINI RADIANT SPA:

SCALED DOWN VERSION WITH 60" FIBERGLASS SHOWER

36"x60 SHWR

REDMAN 🟫 HOMES.