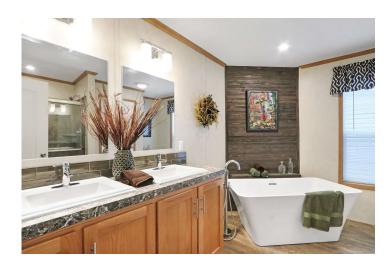

# VANITY OPTIONS

REDMAN 🕎 HOMES.

FRAMED MIRROR 1 ROW GLASS TILE BACKSPLASH

**RADIANT SPA:** 

DESIGNER SINKS & FAUCETS 48X60 AGILE SHOWER LINEN / ROBE CABINET FREE STANDING TUB WITH FLOOR MOUNT FAUCET LED RECESSED LIGHTS TILE BACKSPLASH SHOWER TOWER BUMP OUT AT TUB