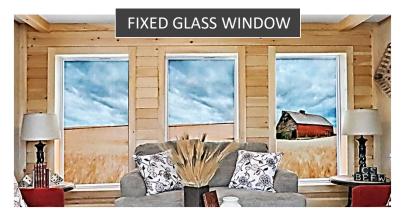

RMER



**3/12 DOUBLE EAVE DORMER** 

SW ENDWALL EYEBROW



50" ELECTRIC FIREPLACE WITH COUNTERTOP AND SOUTHSIDE BRICK



AND THOMPSON WOOD PLANK



50" ELECTRIC FIREPLACE WITH THOMPSON WOOD PLANK

FIREPLACES



#### GREY OR BROWN HALF STONE SURROUND, AVAILABLE IN WOOD OR GAS INSERT







REDMAN 🕎 HOMES.



### 2 BULB NICKEL LIGHT





LED RECESSED LIGHT



### PENDANT LIGHTS



BLACK SHADE

NICKEL





CHANDELIER





## INTERIOR

WOOD PLANK FEATURE WALL







REDMAN 🕎 HOMES.









# KITCHEN

STAINLESS STEEL RANGE HOOD

REDMAN 🐴 HOMES.



62



UK2 FARM SINK WITH GOOSENECK FAUCET









## KITCHEN



DRAWER BANK







-







FULL COUNTER TO



SOUTHSIDE TILE FULL COUTNER TO CABINET



### KITCHEN TILE BACKSPLASH















## EXTERIOR DOORS & WINDOWS

### PICTURE WINDOWS





REDMAN 🕎 HOMES.



















### SURFACE MOUNT COZ BOX



# VANITY OPTIONS





REDMAN 🕎 HOMES.

FRAMED MIRROR 1 ROW GLASS TILE BACKSPLASH









**RADIANT SPA:** 

DESIGNER SINKS & FAUCETS 48X60 AGILE SHOWER LINEN / ROBE CABINET FREE STANDING TUB WITH FLOOR MOUNT FAUCET LED RECESSED LIGHTS TILE BACKSPLASH SHOWER TOWER BUMP OUT AT TUB





MINI RADIANT SPA:

SCALED DOWN VERSION WITH 60" FIBERGLASS SHOWER



36"x60 SHWR

REDMAN 🟫 HOMES.



## METAL ROOF

|          |       | - jei     |                 |
|----------|-------|-----------|-----------------|
| BURGUNDY | BLACK | EVERGREEN | GALLERY<br>BLUE |
|          |       |           |                 |
|          |       |           |                 |
|          |       |           |                 |
|          |       |