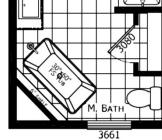

## INTERIOR

WOOD PLANK FEATURE WALL







REDMAN 🕎 HOMES.









# KITCHEN

STAINLESS STEEL RANGE HOOD

REDMAN 🐴 HOMES.



62



UK2 FARM SINK WITH GOOSENECK FAUCET









## KITCHEN



DRAWER BANK







-







FULL COUNTER TO



SOUTHSIDE TILE FULL COUTNER TO CABINET



### KITCHEN TILE BACKSPLASH















## EXTERIOR DOORS & WINDOWS

### PICTURE WINDOWS





REDMAN 🕎 HOMES.



















### SURFACE MOUNT COZ BOX



# VANITY OPTIONS





REDMAN 🕎 HOMES.

FRAMED MIRROR 1 ROW GLASS TILE BACKSPLASH









**RADIANT SPA:** 

DESIGNER SINKS & FAUCETS 48X60 AGILE SHOWER LINEN / ROBE CABINET FREE STANDING TUB WITH FLOOR MOUNT FAUCET LED RECESSED LIGHTS TILE BACKSPLASH SHOWER TOWER BUMP OUT AT TUB





MINI RADIANT SPA:

SCALED DOWN VERSION WITH 60" FIBERGLASS SHOWER



36"x60 SHWR

REDMAN 🟫 HOMES.



## METAL ROOF

|          |       | - jei     |                 |
|----------|-------|-----------|-----------------|
| BURGUNDY | BLACK | EVERGREEN | GALLERY<br>BLUE |
|          |       |           |                 |
|          |       |           |                 |
|          |       |           |                 |
|          |       |           |                 |
|          |       |           |                 |
|          |       |           |                 |
|          |       |           |                 |
|          |       |           |                 |
|          |       |           |                 |







STAINLESS STEEL APPLIANCES COOK TOP BUILT IN OVEN BUILT IN MICROWAVE RANGE HOOD SBS FRIDGE DISHWASHER



STAINLESS FARM SINK WITH GO