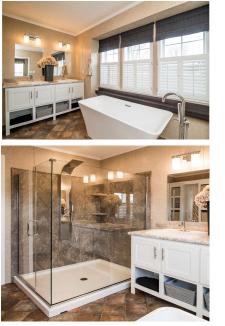

# VANITY OPTIONS

REDMAN 🕎 HOMES.

FRAMED MIRROR 1 ROW GLASS TILE BACKSPLASH

**RADIANT SPA:** 

DESIGNER SINKS & FAUCETS 48X60 AGILE SHOWER LINEN / ROBE CABINET FREE STANDING TUB WITH FLOOR MOUNT FAUCET LED RECESSED LIGHTS TILE BACKSPLASH SHOWER TOWER BUMP OUT AT TUB

MINI RADIANT SPA:

SCALED DOWN VERSION WITH 60" FIBERGLASS SHOWER

36"x60 SHWR

REDMAN 🟫 HOMES.