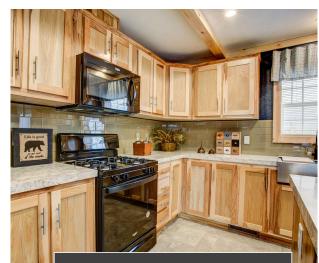

# KITCHEN

STAINLESS STEEL RANGE HOOD

REDMAN 🐴 HOMES.

62

UK2 FARM SINK WITH GOOSENECK FAUCET

## KITCHEN

DRAWER BANK

-

FULL COUNTER TO

SOUTHSIDE TILE FULL COUTNER TO CABINET

### KITCHEN TILE BACKSPLASH