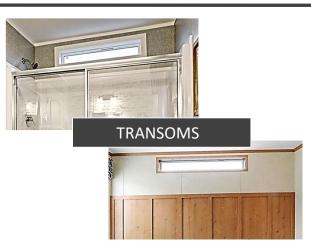

LE EAVE DORMER** 

SW ENDWALL EYEBROW



50" ELECTRIC FIREPLACE WITH COUNTERTOP AND SOUTHSIDE BRICK



AND THOMPSON WOOD PLANK



50" ELECTRIC FIREPLACE WITH THOMPSON WOOD PLANK

FIREPLACES



#### GREY OR BROWN HALF STONE SURROUND, AVAILABLE IN WOOD OR GAS INSERT







REDMAN 🕎 HOMES.



### 2 BULB NICKEL LIGHT





LED RECESSED LIGHT



### PENDANT LIGHTS



BLACK SHADE

NICKEL





CHANDELIER





## INTERIOR

WOOD PLANK FEATURE WALL







REDMAN 🕎 HOMES.









# KITCHEN

STAINLESS STEEL RANGE HOOD

REDMAN 🐴 HOMES.



62



UK2 FARM SINK WITH GOOSENECK FAUCET









## KITCHEN



DRAWER BANK







-







FULL COUNTER TO



SOUTHSIDE TILE FULL COUTNER TO CABINET



### KITCHEN TILE BACKSPLASH















## EXTERIOR DOORS & WINDOWS

### PICTURE WINDOWS





REDMAN 🕎 HOMES.



















### SURFACE MOUNT COZ BOX



# VANITY OPTIONS





REDMAN 🕎 HOMES.

FRAMED MIRROR 1 ROW GLASS TILE BACKSPLASH









**RADIANT SPA:** 

DESIGNER SINKS & FAUCETS 48X60 AGILE SHOWER LINEN / ROBE CABINET FREE STANDING TUB WITH FLOOR MOUNT FAUCET LED RECESSED LIGHTS TILE BACKSPLASH SHOWER TOWER BUMP OUT AT TUB





MINI RADIANT SPA:

SCALED DOWN VERSION WITH 60" FIBERGLASS SHOWER



36"x60 SHWR

REDMAN 🟫 HOMES.



## METAL ROOF

|          |       | - jei     |                 |
|----------|-------|-----------|-----------------|
| BURGUNDY | BLACK | EVERGREEN | GALLERY<br>BLUE |
|          |       |           |                 |
|          |       |           |                 |
|          |       |           |                 |
|          |       |           |