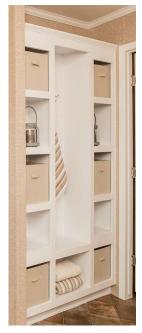

# VANITY OPTIONS

REDMAN 🕎 HOMES.

FRAMED MIRROR 1 ROW GLASS TILE BACKSPLASH

**RADIANT SPA:** 

DESIGNER SINKS & FAUCETS 48X60 AGILE SHOWER LINEN / ROBE CABINET FREE STANDING TUB WITH FLOOR MOUNT FAUCET LED RECESSED LIGHTS TILE BACKSPLASH SHOWER TOWER BUMP OUT AT TUB