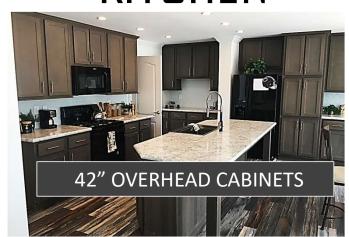

5 WHITE SHAKES** HALF PORCH ON GABLE END



FULL PORCH ON GABLE END







SW PORCH



**DECO DORMER #5 TEAK SHAKES** 



**3/12 DOUBLE EAVE DORMER** W/DECO DORMER & FULL BOX BAY



5/12 SHIP LOOSE DORMER



**3/12 DOUBLE EAVE DORMER** 

SW ENDWALL EYEBROW



50" ELECTRIC FIREPLACE WITH COUNTERTOP AND SOUTHSIDE BRICK



AND THOMPSON WOOD PLANK



50" ELECTRIC FIREPLACE WITH THOMPSON WOOD PLANK

FIREPLACES



#### GREY OR BROWN HALF STONE SURROUND, AVAILABLE IN WOOD OR GAS INSERT







REDMAN 🕎 HOMES.



### 2 BULB NICKEL LIGHT





LED RECESSED LIGHT



### PENDANT LIGHTS



BLACK SHADE

NICKEL





CHANDELIER





## INTERIOR

WOOD PLANK FEATURE WALL







REDMAN 🕎 HOMES.









# KITCHEN

STAINLESS STEEL RANGE HOOD

REDMAN 🐴 HOMES.



62



UK2 FARM SINK WITH GOOSENECK FAUCET









## KITCHEN



DRAWER BANK







-







FULL COUNTER TO



SOUTHSIDE TILE FULL COUTNER TO CABINET



### KITCHEN TILE BACKSPLASH















## EXTERIOR DOORS & WINDOWS

### PICTURE WINDOWS





REDMAN 🕎 HOMES.



















### SURFACE MOUNT COZ BOX



# VANITY OPTIONS





REDMAN 🕎 HOMES.

FRAMED MIRROR 1 ROW GLASS TILE BACKSPLASH









**RADIANT SPA:** 

DESIGNER SINKS & FAUCETS 48X60 AGILE SHOWER LINEN / ROBE CABINET FREE STANDING TUB WITH FLOOR MOUNT FAUCET LED RECESSED LIGHTS TILE BACKSPLASH SHOWER TOWER BUMP OUT AT TUB





MINI RADIANT SPA:

SCALED DOWN VERSION WITH 60" FIBERGLASS SHOWER



36"x60 SHWR

REDMAN 🟫 HOMES.



## METAL ROOF

|          |       | - jei     |                 |
|----------|-------|-----------|-----------------|
| BURGUNDY | BLACK | EVERGREEN