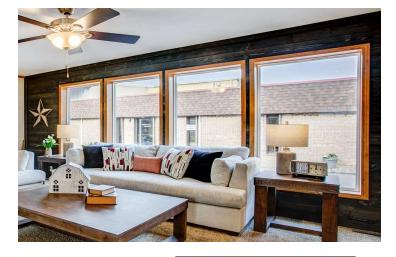

## 2020 PHOTO GUIDE





3/12 - 24' DORMER



**DECO DORMER #5 WHITE SHAKES** HALF PORCH ON GABLE END



FULL PORCH ON GABLE END







SW PORCH



**DECO DORMER #5 TEAK SHAKES** 



**3/12 DOUBLE EAVE DORMER** W/DECO DORMER & FULL BOX BAY



5/12 SHIP LOOSE DORMER



**3/12 DOUBLE EAVE DORMER** 

SW ENDWALL EYEBROW



50" ELECTRIC FIREPLACE WITH COUNTERTOP AND SOUTHSIDE BRICK



AND THOMPSON WOOD PLANK



50" ELECTRIC FIREPLACE WITH THOMPSON WOOD PLANK

FIREPLACES



#### GREY OR BROWN HALF STONE SURROUND, AVAILABLE IN WOOD OR GAS INSERT







REDMAN 🕎 HOMES.



### 2 BULB NICKEL LIGHT





LED RECESSED LIGHT



### PENDANT LIGHTS



BLACK SHADE

NICKEL





CHANDELIER





## INTERIOR

WOOD PLANK FEATURE WALL







REDMAN 🕎 HOMES.









# KITCHEN

STAINLESS STEEL RANGE HOOD

REDMAN 🐴 HOMES.



62



UK2 FARM SINK WITH GOOSENECK FAUCET









## KITCHEN



DRAWER BANK







-







FULL COUNTER TO



SOUTHSIDE TILE FULL COUTNER TO CABINET



### KITCHEN TILE BACKSPLASH















## EXTERIOR DOORS & WINDOWS

### PICTURE WINDOWS





REDMAN 🕎 HOMES.



















### SURFACE MOUNT COZ BOX



# VANITY OPTIONS





REDMAN 🕎 HOMES.

FRAMED MIRROR 1 ROW GLASS TILE BACKSPLASH









**RADIANT SPA:** 

DESIGNER SINKS & FAUCETS 48X60 AGILE SHOWER LINEN / ROBE CABINET FREE STANDING TUB WITH FLOOR MOUNT FAUCET LED RECESSED LIGHTS TILE BACKSPLASH SHOWER TOWER BUMP OUT AT TUB





MINI RADIANT SPA:

SCALED DOWN VERSION WITH 60" FIBERGLASS SHOWER



36"x60 SHWR

REDMAN 🟫 HOMES.



## METAL ROOF

|          |