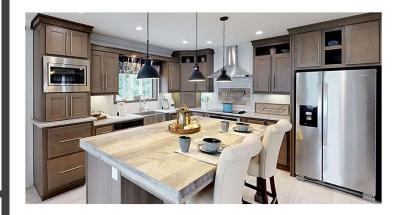

# KITCHEN

STAINLESS STEEL RANGE HOOD

REDMAN 🐴 HOMES.

62

UK2 FARM SINK WITH GOOSENECK FAUCET

STAINLESS STEEL APPLIANCES COOK TOP BUILT IN OVEN BUILT IN MICROWAVE RANGE HOOD SBS FRIDGE DISHWASHER

STAINLESS FARM SINK WITH GOOSENECK FAUCET

POT FILLER BEHIND RANGE

**GLASS CNTR TO CAB BACKSPLASH** 

**CRESCENT EDGE** 

PUCK LIGHTS OVER SINK

DRAWER OVER DOOR BASE CABINETS

STAINLESS STEEL APPLIANCES SLIDE IN GAS/ELECT RANGE BUILT IN MICROWAVE RANGE HOOD SBS FRIDGE DISHWASHER

STAINLESS FARM SINK WITH ACCESSORIES & GOOSENECK FAUCET W/BLACK ACCENTS

OVERHEAD CABINET WITH BIFOLD LIFTERS, GLASS & PUCK LIGHTS

**GLASS CNTR TO CAB BACKSPLASH** 

**CRESCENT EDGE** 

STAINLESS STEEL BACKSPLASH BEHIND RANGE WITH COOLING RACKS

STAINLESS STEEL FLOATING SHELVES ON EACH SIDE OF RANGE

PUCK LIGHTS OVER SINK

DRAWER OVER DOOR BASE CABINETS