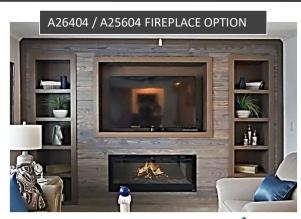

5/12 SHIP LOOSE DORMER

**3/12 DOUBLE EAVE DORMER** 

SW ENDWALL EYEBROW

50" ELECTRIC FIREPLACE WITH COUNTERTOP AND SOUTHSIDE BRICK

AND THOMPSON WOOD PLANK

50" ELECTRIC FIREPLACE WITH THOMPSON WOOD PLANK

FIREPLACES

#### GREY OR BROWN HALF STONE SURROUND, AVAILABLE IN WOOD OR GAS INSERT

REDMAN 🕎 HOMES.